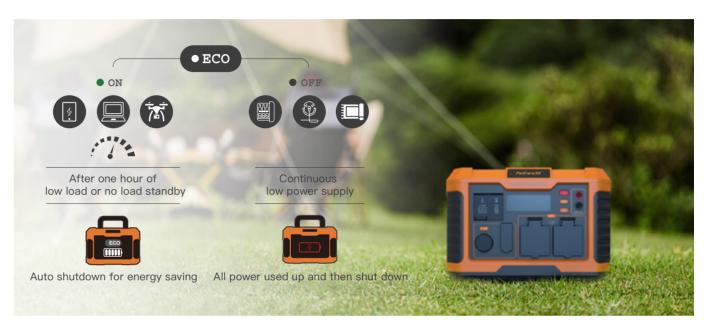

#### **ECO**

Self-start ECO energy-saving mode at power-on. Power on state without load will enter automatic sleep mode, and after a period of time the power will automatically shut down.