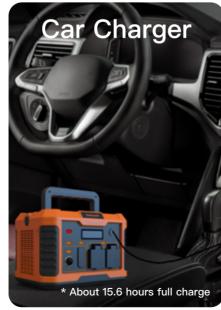

*2 QC3.0 18W each 36W max

USB C\*1 PD3.0 60W max

Cigarette lighter port\*1 12V/10A

**Size:** 192\*142\*148mm

Weight: 2.8KG

Package Parameter: 460\*233\*504mm 4pcs/box

1740 sets/20GP 4800 sets/40HQ

Certificate



### **Product Display**



# **Product Input**









#### ES302-05 Outdoor Power Station

#### Specification

Battery Type: 18650 NCM Lithium-ion

Output Power: 500W
Battery Capacity: 400Wh

Input: DC Input 100W

Car Port Input 60W

Solar Input 100W

Output: AC Output 1\*AC 500W Surge 1000W

USB A\*3 QC3.0 18W each 54W max

USB C\*1 PD3.0 60W max

Cigarette lighter port\*1 12V/10A

**Size:** 230\*168\*178mm

Weight: 4.3KG

Package Parameter: 301\*267\*525mm 2pcs/box

1160 sets/20GP

3200 sets/40HQ

#### Certificate



### **Product Display**



### **Product Input**









#### ES302–10 Outdoor Power Station

#### Specification

Battery Type: 18650 NCM Lithium-ion

Output Power: 1000W
Battery Capacity: 933Wh

Input: DC Input 150W

Car Port Input 60W

Solar Input 120W

Output: AC Output 2\*AC 1000W Surge 2000W

USB A\*3 QC3.0 18W each 54W max

USB C\*1 PD3.0 60W max

Cigarette lighter port\*1 12V/10A

**Size:** 290\*201\*200mm

Weight: 8.6KG

Package Parameter: 406\*316\*555mm 2pcs/box

690 sets/20GP

1900 sets/40HQ

#### Certificate