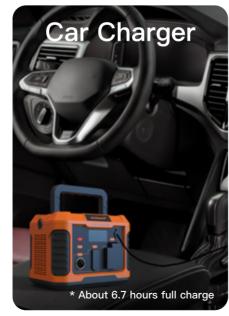

ent Temperature n Control Low/High

Low Battery Alarm

Overload Voltage Contro
Protection Over/Under Voltage

#### **Adjustable Handle**







Illumination light,

long press to start SOS flashing / handle soft reading light.

### **Product Display**



# **Product Input**









#### ES302-03 Outdoor Power Station

#### Specification

Battery Type: 18650 NCM Lithium-ion

Output Power: 300W
Battery Capacity: 231Wh

Input: DC Input 48W

Car Port Input 55W

Solar Input 80W

Output: AC Output 1\*AC 300W Surge 600W

USB A\*2 QC3.0 18W each 36W max

USB C\*1 PD3.0 60W max

Cigarette lighter port\*1 12V/10A

**Size:** 192\*142\*148mm

Weight: 2.8KG

Package Parameter: 460\*233\*504mm 4pcs/box

1740 sets/20GP 4800 sets/40HQ

Certificate



### **Product Display**



# **Product Input**









#### ES302-05 Outdoor Power Station

#### Specification

Battery Type: 18650 NCM Lithium-ion

Output Power: 500W
Battery Capacity: 400Wh

Input: DC Input 100W

Car Port Input 60W

Solar Input 100W

Output: AC Output 1\*AC 500W Surge 1000W

USB A\*3 QC3.0 18W each 54W max

USB C\*1 PD3.0 60W max

Cigarette lighter port\*1 12V/10A

**Size:** 230\*168\*178mm

Weight: 4.3KG

Package Parameter: 301\*267\*525mm 2pcs/box

1160 sets/20GP

3200 sets/40HQ

#### Certificate



### **Product Display**



### **Product Input**









#### ES302–10 Outdoor Power Station

#### Specification

Battery Type: 18650 NCM Lithium-ion

Output Power: 1000W
Battery Capacity: 933Wh

Input: DC Input 150W

Car Port Input 60W

Solar Input 120W

Output: AC Output 2\*AC 1000W Surge 2000W

USB A\*3 QC3.0 18W each 5