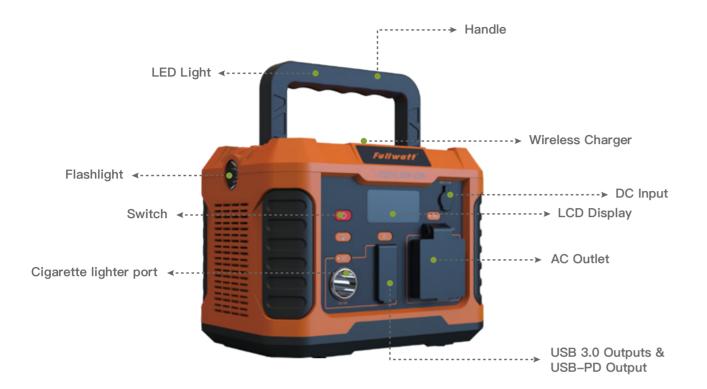

# **Dynamic Time Reminder** Real-time LCD display shows power watts, remaining time and charging status. INPUT OUTPUT

#### **Adjustable Handle**

Illumination light,

long press to start SOS flashing / handle soft reading light.