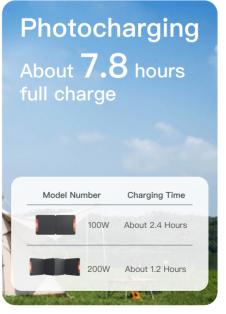

A\*2 QC3.0 18W each 36W max

USB C\*1 PD3.0 60W max

Cigarette lighter port\*1 12V/10A

**Size:** 192\*142\*148mm

Weight: 2.8KG

Package Parameter: 460\*233\*504mm 4pcs/box

1740 sets/20GP 4800 sets/40HQ

Certificate



### **Product Display**



# **Product Input**









#### ES302-05 Outdoor Power Station

#### Specification

Battery Type: 18650 NCM Lithium-ion

Output Power: 500W
Battery Capacity: 400Wh

Input: DC Input 100W

Car Port Input 60W

Solar Input 100W

Output: AC Output 1\*AC 500W Surge 1000W

USB A\*3 QC3.0 18W each 54W max

USB C\*1 PD3.0 60W max

Cigarette lighter port\*1 12V/10A

**Size:** 230\*168\*178mm

Weight: 4.3KG

Package Parameter: 301\*267\*525mm 2pcs/box

1160 sets/20GP

3200 sets/40HQ

#### Certificate



### **Product Display**



### **Product Input**









#### ES302–10 Outdoor Power Station

#### Specification

Battery Type: 18650 NCM Lithium-ion

Output Power: 1000W
Battery Capacity: 933Wh

Input: DC Input 150W

Car Port Input 60W

Solar Input 120W

Output: AC Output 2\*AC 1000W Surge 2000W

USB A\*3 QC3.0 18W each 54W max

USB C\*1 PD3.0 60W max

Cigarette lighter port\*1 12V/10A

**Size:** 290\*201\*200mm

Weight: 8.6KG

Package Parameter: 406\*316\*555mm 2pcs/box

690 sets/20GP

1900 sets/40HQ

#### Certificate