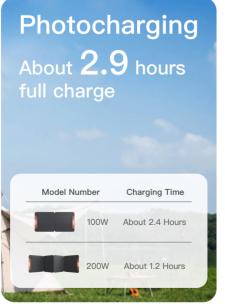

# **Product Input**

#### Specification

Battery Type: 18650 NCM Lithium-ion

Output Power: 300W
Battery Capacity: 231Wh

Input: DC Input 48W

Car Port Input 55W

Solar Input 80W

Output: AC Output 1\*AC 300W Surge 600W

USB A\*2 QC3.0 18W each 36W max

USB C\*1 PD3.0 60W max

Cigarette lighter port\*1 12V/10A

**Size:** 192\*142\*148mm

Weight: 2.8KG

Package Parameter: 460\*233\*504mm 4pcs/box

1740 sets/20GP 4800 sets/40HQ

Certificate