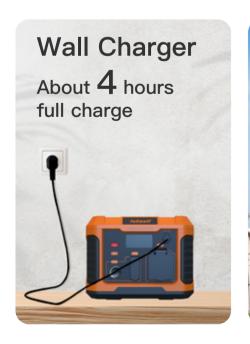

tion

ent Temperature n Control Low/High

Low Battery Alarm

Overload Voltage Contro
Protection Over/Under Voltage

#### **Adjustable Handle**







Illumination light,

long press to start SOS flashing / handle soft reading light.

### **Product Display**



# **Product Input**









#### ES302-03 Outdoor Power Station

#### Specification

Battery Type: 18650 NCM Lithium-ion

Output Power: 300W
Battery Capacity: 231Wh

Input: DC Input 48W

Car Port Input 55W

Solar Input 80W

Output: AC Output 1\*AC 300W Surge 600W

USB A\*2 QC3.0 18W each 36W max

USB C\*1 PD3.0 60W max

Cigarette lighter port\*1 12V/10A

**Size:** 192\*142\*148mm

Weight: 2.8KG

Package Parameter: 460\*233\*504mm 4pcs/box

1740 sets/20GP 4800 sets/40HQ

Certificate



### **Product Display**



# **Product Input**









#### ES302-05 Outdoor Power Station

#### Specification

Battery Type: 18650 NCM Lithium-ion

Output Power: 500W
Battery Capacity: 400Wh

Input: DC Input 100W

Car Port Input 60W

Solar Input 100W

Output: AC Output 1\*AC 500W Surge 1000W

USB A\*3 QC3.0 18W each 54W max

USB C\*1 PD3.0 60W max

Cigarette lighter port\*1 12V/10A

**Size:** 230\*168\*178mm

Weight: 4.3KG

Package Parameter: 301\*267\*525mm 2pcs/box

1160 sets/20GP

3200 sets/40HQ

#### Certificate



### **Product Display**



### **Product Input**









#### ES302–10 Outdoor Power Station

#### Specification

Battery Type: 18650 NCM Lithium-ion

Output Power: 1000W
Battery Capacity: 933Wh

Input: DC Input 150W

Car Port Input 60W

Solar Input 120W

Output: AC Output 2\*AC 1000W Surge 2000W

USB A\*3 QC3.0 18W ea