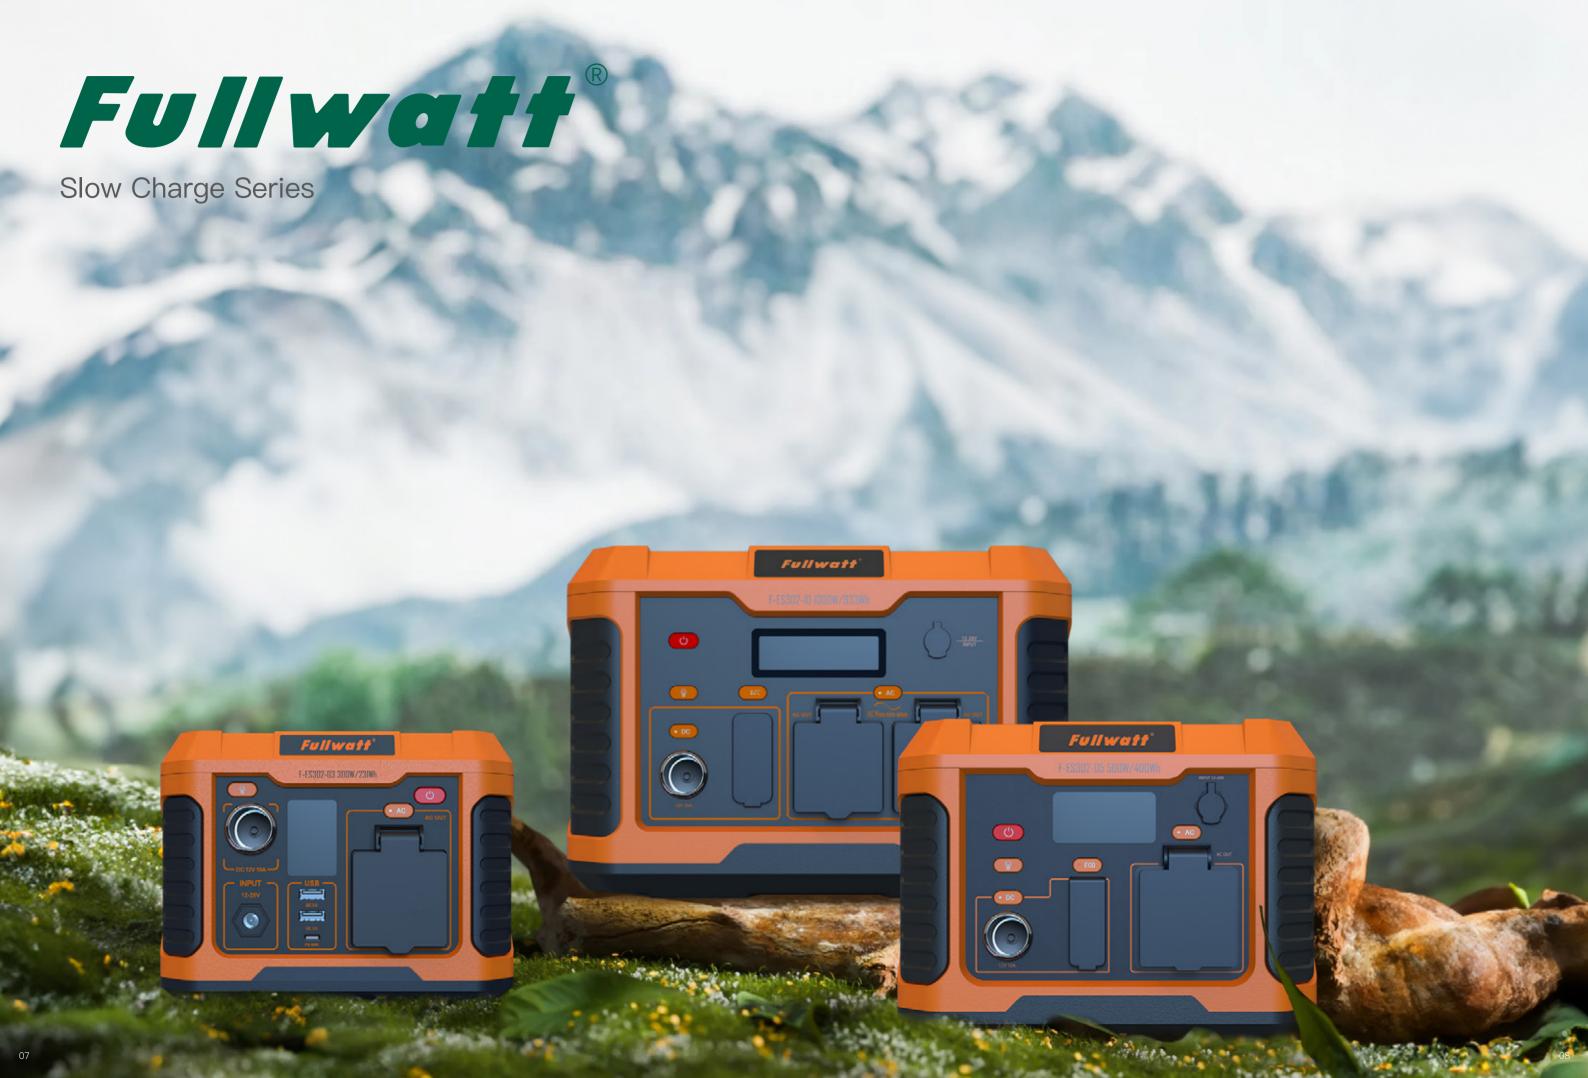

# QUALITY HIDES IN DETAILS DIFFERENT SIZES, SAME FUNCTIONS

### **Product Display**