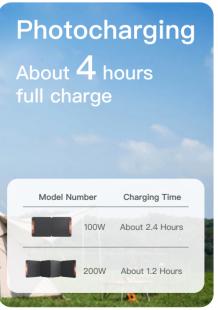

on

ent Temperature n Control Low/High

Low Battery Alarm

Overload Voltage Contro
Protection Over/Under Voltage

#### **Adjustable Handle**







Illumination light,

long press to start SOS flashing / handle soft reading light.

### **Product Display**



# **Product Input**









#### ES302-03 Outdoor Power Station

#### Specification

Battery Type: 18650 NCM Lithium-ion

Output Power: 300W
Battery Capacity: 231Wh

Input: DC Input 48W

Car Port Input 55W

Solar Input 80W

Output: AC Output 1\*AC 300W Surge 600W

USB A\*2 QC3.0 18W each 36W max

USB C\*1 PD3.0 60W max

Cigarette lighter port\*1 12V/10A

**Size:** 192\*142\*148mm

Weight: 2.8KG

Package Parameter: 460\*233\*504mm 4pcs/box

1740 sets/20GP 4800 sets/40HQ

Certificate



### **Product Display**



# **Product Input**









#### ES302-05 Outdoor Power Station

#### Specification

Battery Type: 18650 NCM Lithium-ion

Output Power: 500W
Battery Capacity: 400Wh

Input: DC Input 100W

Car Port Input 60W

Solar Input 100W

Output: AC Output 1\*AC 500W Surge 1000W

USB A\*3 QC3.0 18W each 54W max

USB C\*1 PD3.0 60W max

Cigarette lighter port\*1 12V/10A

**Size:** 230\*168\*178mm

Weight: 4.3KG

Package Parameter: 301\*267\*525mm 2pcs/box

1160 sets/20GP

3200 sets/40HQ

#### Certificate



### **Product Display**



### **Product Input**









#### ES302–10 Outdoor Power Station

#### Specification

Battery Type: 18650 NCM Lithium-ion

Output Power: 1000W
Battery Capacity: 933Wh

Input: DC Input 150W

Car Port Input 60W

Solar Input 120W

Output: AC Output 2\*AC 1000W Surge 2000W

USB A\*3 QC3.0 18W each