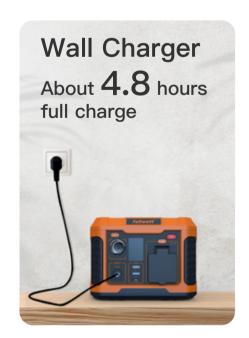

# **Dynamic Time Reminder** Real-time LCD display shows power watts, remaining time and charging status. INPUT OUTPUT

# QUALITY HIDES IN DETAILS DIFFERENT SIZES, SAME FUNCTIONS

#### **ECO**

Self-start ECO energy-saving mode at power-on. Power on state without load will enter automatic sleep mode, and after a period of time the power will automatically shut down.



#### **Seven Protections**

















Overcharging Protection

Short Circuit Over Curren
Protection Protection

ent Temperature n Control Low/High

Low Battery Alarm

Overload Voltage Contro
Protection Over/Under Voltage

#### **Adjustable Handle**







Illumination light,

long press to start SOS flashing / handle soft reading light.

### **Product Display**



# **Product Input**









#### ES302-03 Outdoor Power Station

#### Specification

Battery Type: 18650 NCM Lithium-ion

Output Power: 300W
Battery Capacity: 231Wh

Input: DC Input 48W

Car Port Input 55W

Solar Input 80W

Output: AC Output 1\*AC 300W Surge 600W

USB A\*2 QC3.0 18W each 36W max

USB C\*1 PD3.0 60W max

Cigarette lighter port\*1 12V/10A

**Size:** 192\*142\*148mm

Weight: 2.8KG

Package Parameter: 460\*233\*504mm 4pcs/box

1740 sets/20GP 4800 sets/40HQ

Certificate



### **Product Display**



# **Product Input**









#### ES302-05 Outdoor Power Station

#### Specification

Battery Type: 18650 NCM Lithium-ion

Output Power: 500W
Battery Capacity: 400Wh

Input: DC Input 100W

Car Port Input 60W

Solar Input 100W

Output: AC Output 1\*AC 500W Surge 1000W

USB A\*3 QC3.0 18W each 54W max

U