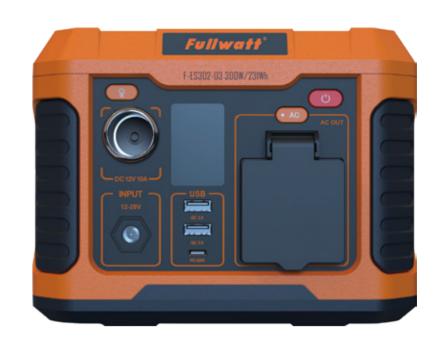

# **Dynamic Time Reminder** Real-time LCD display shows power watts, remaining time and charging status. INPUT OUTPUT

# QUALITY HIDES IN DETAILS DIFFERENT SIZES, SAME FUNCTIONS

#### **ECO**

Self-start ECO energy-saving mode at power-on. Power on state without load will enter automatic sleep mode, and after a period of time the power will automatically shut down.



#### **Seven Protections**

















Overcharging Protection

Short Circuit Over Curren
Protection Protection

ent Temperature n Control Low/High

Low Battery Alarm

Overload Voltage Contro
Protection Over/Under Voltage

#### **Adjustable Handle**







Illumination light,

long press to start SOS flashing / handle soft reading light.

### **Product Display**



# **Product Input**









#### ES302-03 Outdoor Power Station

#### Specification

Battery Type: 18650 NCM Lithium-ion

Output Power: 300W
Battery Capacity: 231Wh

Input: DC Input 48W

Car Port Input 55W

Solar Input 80W

Output: AC Output 1\*AC 300W Surge 600W

USB A\*2 QC3.0 18W each 36W max

USB C\*1 PD3.0 60W max

Cigarette lighter port\*1 12V/10A

**Size:** 192\*142\*148mm

Weight: 2.8KG

Package Parameter: 460\*233\*504mm 4pcs/box

1740 sets/20GP 4800 sets/40HQ

Certificate



### **Product Display**



# **Product Input**









#### ES302-05 Outdoor Power Station

#### Specification

Battery Type: 18650 NCM Lithium-ion

Output Power: 500W
Battery Capacity: 400Wh

Input: DC Input 100W

Car Port Input 60W

Solar Input 100W

Output: AC Output 1\*AC 500W Surge 1000W

USB A\*3 QC3.0 18W each 54W max

USB C\*