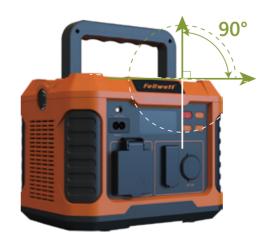

#### **Adjustable Handle**

Illumination light,

long press to start SOS flashing / handle soft reading light.