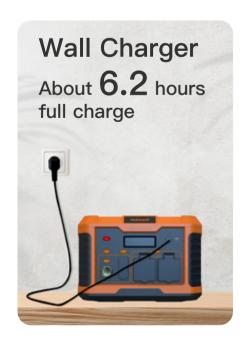

B A\*2 QC3.0 18W each 36W max

USB C\*1 PD3.0 60W max

Cigarette lighter port\*1 12V/10A

**Size:** 192\*142\*148mm

Weight: 2.8KG

Package Parameter: 460\*233\*504mm 4pcs/box

1740 sets/20GP 4800 sets/40HQ

Certificate



### **Product Display**



# **Product Input**









#### ES302-05 Outdoor Power Station

#### Specification

Battery Type: 18650 NCM Lithium-ion

Output Power: 500W
Battery Capacity: 400Wh

Input: DC Input 100W

Car Port Input 60W

Solar Input 100W

Output: AC Output 1\*AC 500W Surge 1000W

USB A\*3 QC3.0 18W each 54W max

USB C\*1 PD3.0 60W max

Cigarette lighter port\*1 12V/10A

**Size:** 230\*168\*178mm

Weight: 4.3KG

Package Parameter: 301\*267\*525mm 2pcs/box

1160 sets/20GP

3200 sets/40HQ

#### Certificate



### **Product Display**



### **Product Input**









#### ES302–10 Outdoor Power Station

#### Specification

Battery Type: 18650 NCM Lithium-ion

Output Power: 1000W
Battery Capacity: 933Wh

Input: DC Input 150W

Car Port Input 60W

Solar Input 120W

Output: AC Output 2\*AC 1000W Surge 2000W

USB A\*3 QC3.0 18W each 54W max

USB C\*1 PD3.0 60W max

Cigarette lighter port\*1 12V/10A

**Size:** 290\*201\*200mm

Weight: 8.6KG

Package Parameter: 406\*316\*555mm 2pcs/box

690 sets/20GP

1900 sets/40HQ

#### Certificate