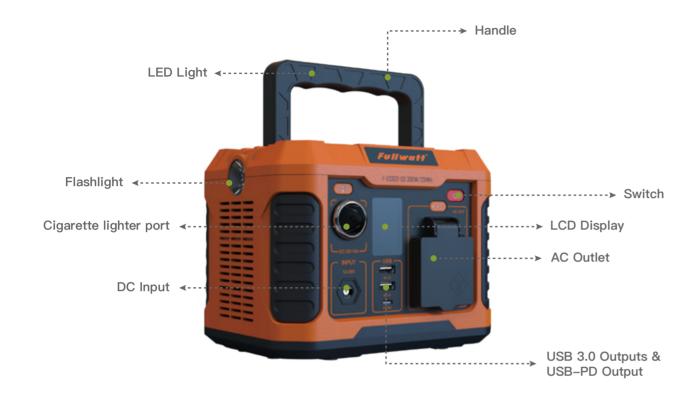

#### **Adjustable Handle**

Illumination light,

long press to start SOS flashing / handle soft reading light.

# **Product Input**

# **Dynamic Time Reminder** Real-time LCD display shows power watts, remaining time and charging status. INPUT OUTPUT