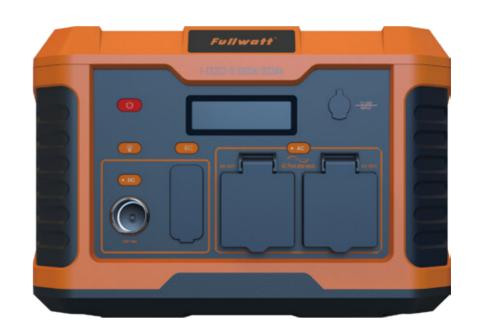

### **Product Display**

### **Product Input**

#### ES302–10 Outdoor Power Station