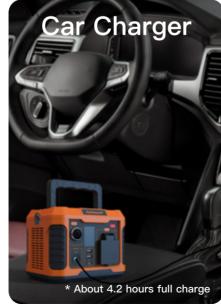

#### Specification

Battery Type: 18650 NCM Lithium-ion

Output Power: 300W
Battery Capacity: 231Wh

Input: DC Input 48W

Car Port Input 55W

Solar Input 80W

Output: AC Output 1\*AC 300W Surge 600W

USB A\*2 QC3.0 18W each 36W max

USB C\*1 PD3.0 60W max

Cigarette lighter port\*1 12V/10A

**Size:** 192\*142\*148mm

Weight: 2.8KG

Package Parameter: 460\*233\*504mm 4pcs/box

1740 sets/20GP 4800 sets/40HQ

Certificate