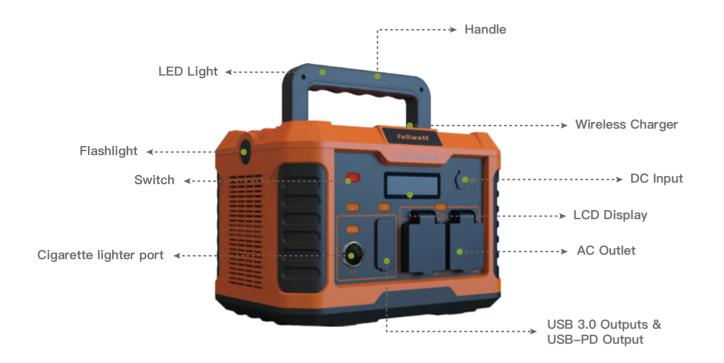

### **Product Display**

# **Dynamic Time Reminder** Real-time LCD display shows power watts, remaining time and charging status. INPUT OUTPUT

#### **Adjustable Handle**

Illumination light,

long press to start SOS flashing / handle soft reading light.

#### **ECO**

Self-start ECO energy-saving mode at power-on. Power on state without load will enter automatic sleep mode, and after a period of time the power will automatically shut down.

#### **Seven Protections**

Overcharging Protection

Short Circuit Over Curren
Protection Protection

ent Temperature n Control Low/High

Low Battery Alarm

Overload Voltage Contro
Protection Over/Under Voltage