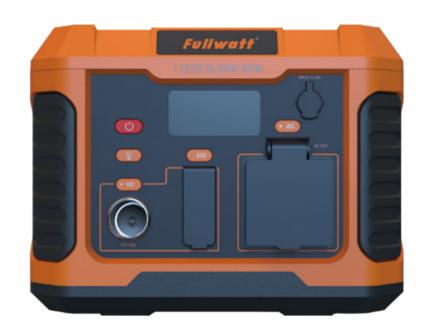

# **Dynamic Time Reminder** Real-time LCD display shows power watts, remaining time and charging status. INPUT OUTPUT

### **Product Display**